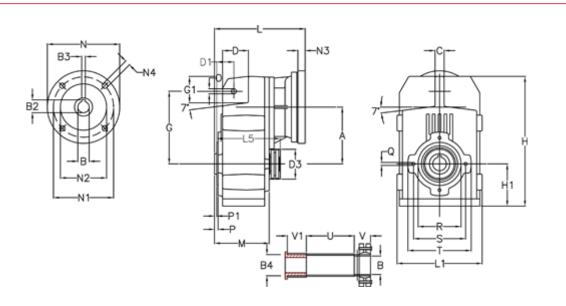

## **Data Sheet**

Article number: 29560320238530 Description: Shaft mounted gear A313QF40-202,3-P80B5

## **Measures**

| A = 150.50 | D1 = 54.0  | 15 = 180.0  | P1                                  | = 3.5    | V = 4  |
|------------|------------|-------------|-------------------------------------|----------|--------|
| B = 40     | d3 = 90    | M = 125.0   | Q                                   | = M10x17 | V1 = 5 |
| B1 = 19    | G = 170    | N = 200     | R                                   | = 110    |        |
| B2 = 21.8  | G1 = 84.0  | N1 = 165    | S                                   | = 130    |        |
| B3 = 6     | H = 326.0  | N2 = 130    | Т                                   | = 150    |        |
| B4 = 40    | H1 = 102.0 | N4 = M10x20 | Tightening torque Nm adapter bushin | g = 6.0  |        |
| C = 20     | L = 245.0  | O = 13      | Tightening torque Nm shrink disc    | = 8.0    |        |
| D = 68.0   | L1 = 210   | P = 6.5     | U                                   | = 95.5   |        |
|            |            |             |                                     |          |        |